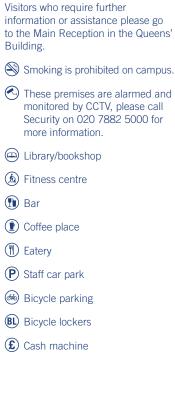

#### Facilities

| Advice and Counselling Service                         | 27        |
|--------------------------------------------------------|-----------|
| Blomeley Centre                                        | <b>48</b> |
| Bookshop 🕮                                             | 22        |
| Careers Centre                                         | 19        |
| Clock Tower                                            | 20        |
| CopyShop                                               | 56        |
| The Curve 🕕 🕑                                          | 47        |
| Drapers Bar and Kitchen 🕦                              | 8         |
| Canalside                                              | 63        |
| Ground Café 🚺                                          | 33        |
| The Hive                                               | 24        |
| Infusion 🕐                                             | 9         |
| IT Services                                            | 19        |
| Mucci's 🖤                                              | 29        |
| Occupational Health Service/<br>Student Health Service | 28        |
| Octagon                                                | 19a       |
| Police Box                                             | 38        |
| Portering and Postal Services                          | 17        |
| Qmotion Health and Fitness Cent Sports Hall            | re<br>7   |
| Santander Bank £                                       | 62        |
| Security/France House Reception                        | 54        |
| St Benet's Chaplaincy                                  | 23        |
| Students' Union Hub                                    | 34        |
| Student Enquiry Centre                                 | 19        |
| Village Shop                                           | <b>52</b> |
|                                                        |           |

#### (i) Information