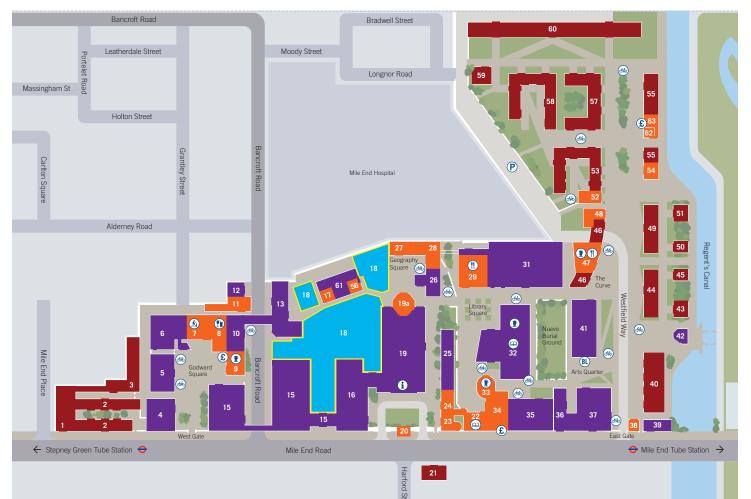

# Mile End Campus

### Educational/Research

| Residential |
|-------------|
|-------------|

| ArtsOne                        | 37 |
|--------------------------------|----|
| ArtsTwo                        | 35 |
| Arts Research Centre           | 39 |
| The Bancroft Building          | 31 |
| Bancroft Road                  | 10 |
| Teaching Rooms                 | 10 |
| Computer Science Building      | 6  |
| Engineering Building           | 15 |
| Fogg Building                  | 13 |
| G.O. Jones Building            | 25 |
| Geography                      | 26 |
| Informatics Teaching           |    |
| Laboratories                   | 5  |
| Joseph Priestley Building      | 41 |
| Library 🕮                      | 32 |
| Law                            | 36 |
| Lock-keeper's Graduate         |    |
| Centre                         | 42 |
| Mathematical Sciences          | 4  |
| Occupational Health            |    |
| and Safety Directorate         | 12 |
| The People's Palace/Great Hall | 16 |
| Queens' Building (i)           | 19 |
| Temporary Building             | 61 |
|                                |    |

| Albert Stern Cottages |    |
|-----------------------|----|
| Albert Stern House    | 1  |
| Beaumont Court        | 53 |
| Chapman House         | 4: |
| Chesney House         | 4  |
| Creed Court           | 5  |
| France House          | 5  |
| Feilden House         | 40 |
| Hatton House          | 4( |
| Ifor Evans Place      | :  |
| Lindop House          | 2  |
| Lodge House           | 5  |
| Lynden House          | 5  |
| Maurice Court         | 5  |
| Maynard House         | 44 |
| Pooley House          | 6  |
| Selincourt House      | 5  |
| Varey House           | 49 |

#### Facilities

| Advice and Counselling Service                         | 27        |
|--------------------------------------------------------|-----------|
| Blomeley Centre                                        | <b>48</b> |
| Bookshop 🕮                                             | 22        |
| Careers Centre                                         | 19        |
| Clock Tower                                            | 20        |
| CopyShop                                               | 56        |
| The Curve 🕕 🕑                                          | 47        |
| Drapers Bar and Kitchen 🕦                              | 8         |
| Canalside                                              | 63        |
| Ground Café 🚺                                          | 33        |
| The Hive                                               | 24        |
| Infusion 🕐                                             | 9         |
| IT Services                                            | 19        |
| Mucci's 🖤                                              | 29        |
| Occupational Health Service/<br>Student Health Service | 28        |
| Octagon                                                | 19a       |
| Police Box                                             | 38        |
| Portering and Postal Services                          | 17        |
| Qmotion Health and Fitness Cent Sports Hall            | re<br>7   |
| Santander Bank £                                       | 62        |
| Security/France House Reception                        | 54        |
| St Benet's Chaplaincy                                  | 23        |
| Students' Union Hub                                    | 34        |
| Student Enquiry Centre                                 | 19        |
| Village Shop                                           | <b>52</b> |
|                                                        |           |

## New Graduate Centre construction site 18

Currently no through route between Geography Square and Bancroft Road.